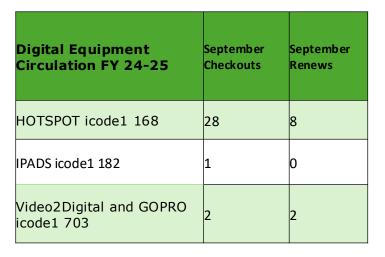

technologies our library offers for digital accessibility. In addition to collaborating on the survey, I invited Marilyn to our Mastic Beach branch to explore the equipment we provide for the visually impaired. She is currently testing the Orcam Reader Device for us and will return at the end of the month with her feedback.







## MORICHES COMMUNITY LIBRARY

#### DIGITAL SERVICES DEPARTMENT

September 2024

Compiled by: Stephen Burg

Over the past month, The Digital Services Department conducted four computer classes: Cricut Fall Signs, Canva Cards, Microsoft 365, and Canva Bookmarks. Twenty-seven people attended the four classes. We conducted thirty-seven one-on-one tech appointments covering various topics. The department continues to curate the library's social media platforms.











| Herkimer Stats      | September |
|---------------------|-----------|
| Questions           |           |
| Reference Questions | 67        |
| Other Questions     | 101       |
| Computer usage      |           |
| number of sessions  | 523       |

## Digital Services September Stats

| Column1          | September |       |
|------------------|-----------|-------|
| Facebook         |           |       |
| page views       | 2692      |       |
| post reach       | 25,415    |       |
| Instagram        |           |       |
| reach            |           | 2,085 |
| Impressions      |           | 793   |
| Followers        |           | 1,477 |
| YouTube          |           |       |
| views            |           | 1,167 |
| subscriber       | 699       |       |
| Chat/Text